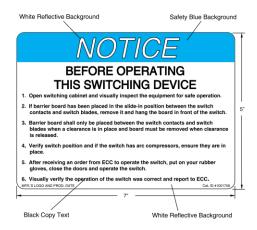

# 1. Scope

This specification applies to District Material ID 5001395 equipment decals as illustrated.

### 3. Size

Decals shall be 5" high x 7" wide.

## 4. Color

Two colors: Safety Blue (in accordance with ANSI Z535-1997) top rectangular field with reversed out white reflective lettering. Black informational text.

#### 5. Identification Instructions

The manufacturer's name or logo and the date of production shall be clearly marked along the left bottom edge of each label. The District's Material ID Number shall be clearly marked along the right bottom edge of each label.